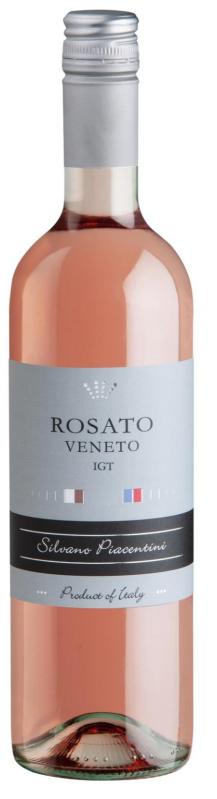

Vini di Qualità

Silvano Piacentini

| CLASSIFICATION  | I.G.T.                   |
|-----------------|--------------------------|
| ТҮРЕ            | Rosé                     |
| REGION          | Veneto                   |
| PROVINCE        | Verona                   |
| GRAPE VARIETY   | 60% Corvina,             |
|                 | 40% Rondinella           |
| TYPE OF FARMING | Conventional             |
| HARVEST         | First week of September. |

## TASTING NOTES

Its brilliant salmon pink colour with cherry highlights, introduces a great nose sensation, fresh and fragrant with strawberry and raspberry notes. On the palate it reveals a pleasant sapidity and vitality, refreshed by an acidity which gives to the soft fruity note an easy drinking.